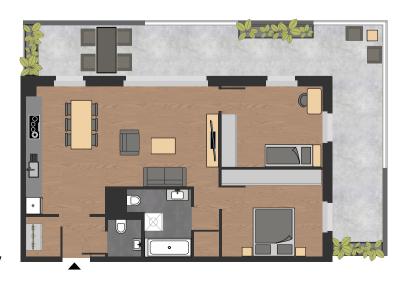

n individual way tailored to your needs. You do not enter your condo, you simply come home to let go everything. Rush and stress stay outside. This is what we mean by taking a deep breath.

- Light-flooded rooms
- Carefully designed floor plans
- Floor heating in every condo
- Floor cooling in summer time, floor heating in winter time
- Floor-flush showers in selected condos
- All condos with balcony or terrace
- Spacious terraces in the 12<sup>th</sup> floor
- Room heights of up to 3 meters in the 4<sup>th</sup>, 9<sup>th</sup> and 12<sup>th</sup> floor
- Each condo has a cellar compartment
- Additional storage rooms on demand







TOP 109, 9<sup>th</sup> floor 2 rooms 55 m<sup>2</sup> living space with 15 m<sup>2</sup> balcony

### DESIGN SUGGESTIONS

(Dimensions might vary slightly)



TOP 206, 19<sup>th</sup> floor 4 rooms 97 m<sup>2</sup> living space with 45 m<sup>2</sup> balcony





Holidays without booking? There is nothing better. You will just love the pool at the rooftop of the Taborama as well as you will be enjoying the panorama view across Vienna's roofs, the Danube and the famous sights of the city. As you can see - on our end taking a breath is on top.

12



# I love every color, as long as there is green

Nature prides itself with thousands of shades of green. So does your condo in the Taborama. Our architects have put their focus in particular to one particularly important design element: to the view. From your home-office work to the dinner on the balcony: Due to the great variety of floor plans, the building will meet every living need.



Nowadays,