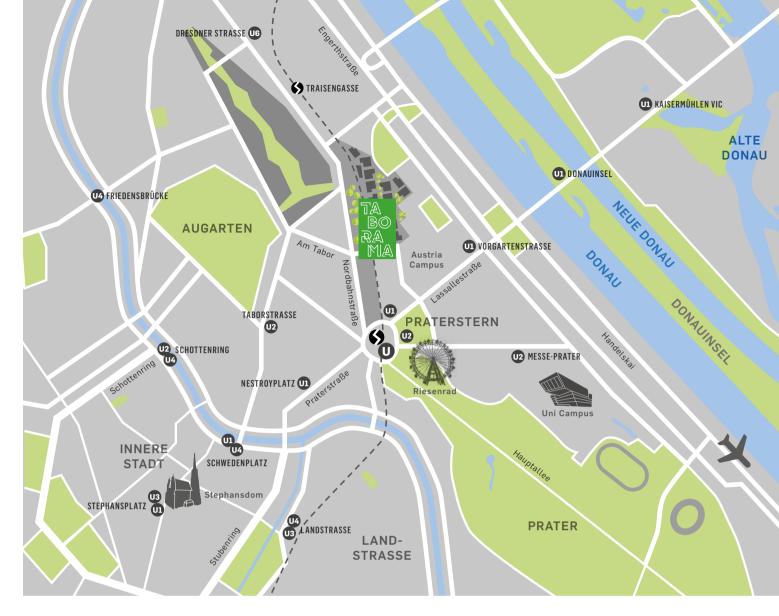

## amid nature in the second district

One of the biggest urban development areas in Vienna: The quarter of Nordbahnviertel in the second district. The area of the Taborama is trendsetting and stands for innovative urban living in the city. An extraordinary infrastructure with all social facilities is emerging. The up-and-coming neighborhood with its state-of-the-art offices, schools, the campus, kindergartens and health centers offers everything to enjoy life to the fullest – in a residential area with a low-traffic location. On the other side there are the blues and greens of the Prater with its floodplains and the river Danube. A huge recreational area just on your doorstep. An up-to-date urban quarter invites you to take a deep breath.

### best network ever

Perfect connection to public means of transport, subways U1 and U2, tramway no. 5 and O. The junction Praterstern offers more connections to public means of transport, and even the airport can be reached within 20 minutes by means of the railway line S-Bahn. The location of the Taborama could not be better.

### i am on the island

Just next to you: Vienna's most popular recreational area, the island on the Danube, Donauinsel. A recreational paradise for boat or bicycle trips, swimming, relaxing on meadows and in four public summer baths.

### flowers of the prater for your relax

It is with a good reason that the floodland of the Prater is said to be a natural treasure which has contributed to convert Vienna into the most liveable city, a title the city won for the  $10^{\rm th}$  time. Use the 6 km² big "green lung" of the city to take a deep breath.

### an area with an intellectual touch

Two educational campus locations for around 2,500 children and adolescents (the completion of an area built according to the "Campus plus" model is planned for September 2020), the University of Economics and Business (WU Wien), the University of Applied Sciences of Vienna (FH bfi Wien), the Vienna Adult Education Center (Wiener Volkshochschule) and other planned projects give the area of Taborama an intellectual flair.