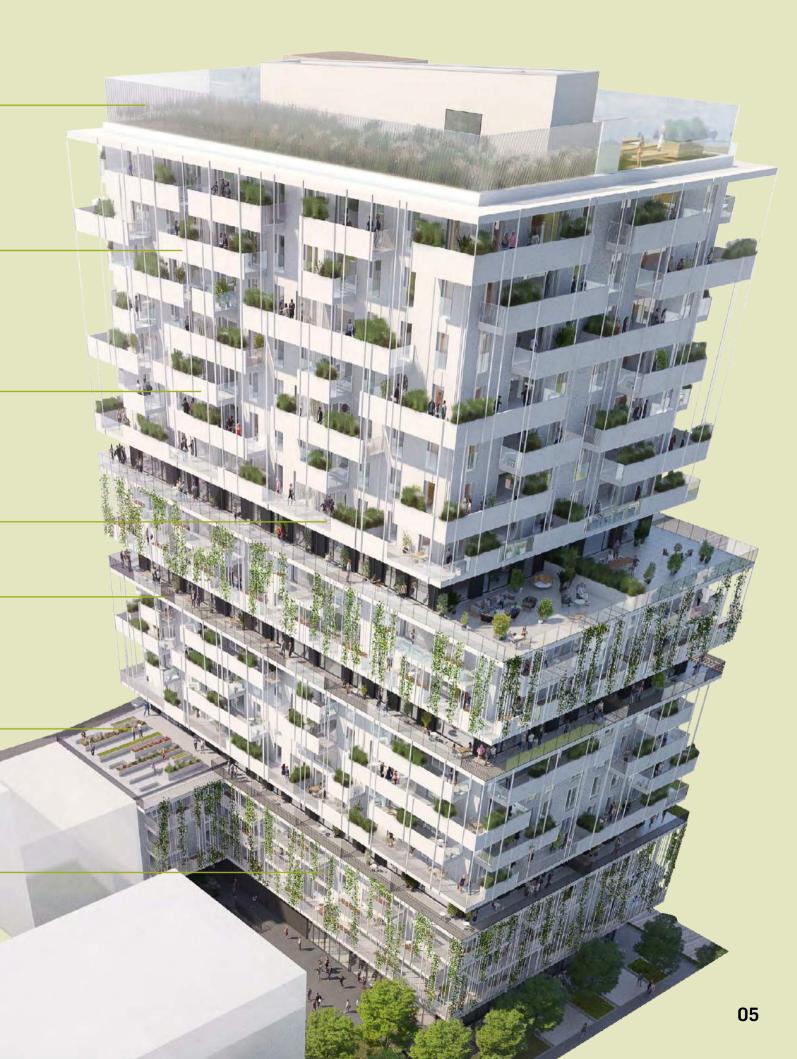

## 19 floors invite you to take a deep breath

### rooftop pool

The rooftop pool, an area that offers activity and relax at any time. Enjoy both, the stimulating water and the meditative panorama of Vienna.

### ample open spaces

Top-class convenience available in every condo. You have to take just one step to be outdoors. Even the smallest units are equipped with balconies or condos. Just here to take a deep breath.

### modular living

Individuality is in the fore. Modular design caters for specific needs with respect to floor plans. Designed to meet your personal wishes and to fit to your life style.

### greenery with an eye on technology

District heating and cooling for low  $\mathrm{CO}_2$  emissions and energy saving, controlled living space ventilation with heat recovery and sophisticated control of the room climate. Non-load bearing interior walls are insulated with sheep wool, a resource friendly material, which is comfy and protects your health.

### urban gardening

Right in the center of the second district: your herb garden. The common garden area provides you with pure organic products right in your surroundings. It is common knowledge that food should not travel too far.

### very familiar with flora and fauna

Spacious flower planters, partially with automatic irrigation and cooling plants on the façade to improve the micro-climate, intensive roof vegetation collects rain water to reduce the strain on the drainage system. Particular nesting boxes provide a home for songbirds. Everything feels completely natural.