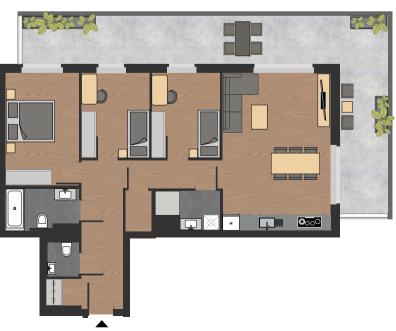

### DESIGN SUGGESTIONS

(Dimensions might vary slightly)

TOP 206, 19<sup>th</sup> floor 4 rooms 97 m<sup>2</sup> living space with 45 m<sup>2</sup> balcony

Holidays without booking? There is nothing better. You will just love the pool at the rooftop of the Taborama as well as you will be enjoying the panorama view across Vienna's roofs, the Danube and the famous sights of the city. As you can see - on our end taking a breath is on top.