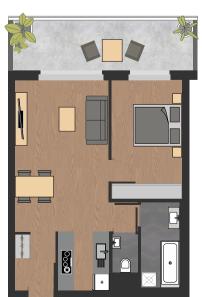

TOP 109, 9<sup>th</sup> floor 2 rooms 55 m<sup>2</sup> living space with 15 m<sup>2</sup> balcony