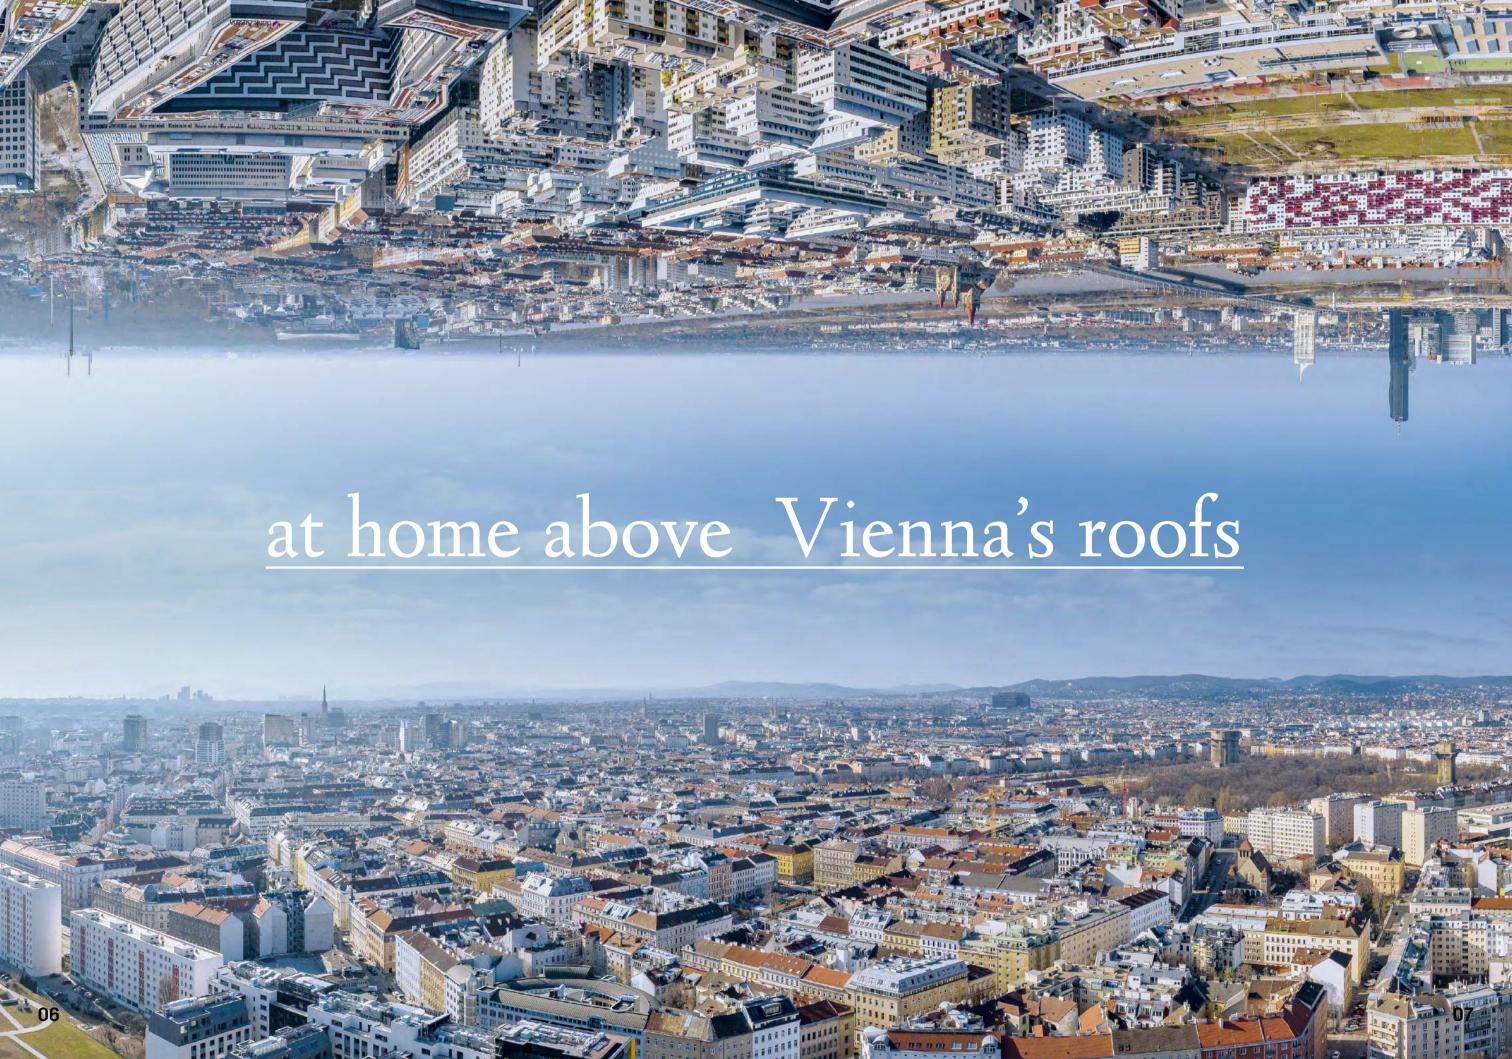

## amid nature in the second district

One of the biggest urban development areas in Vienna: The quarter of Nordbahnviertel in the second district. The area of the Taborama is trendsetting and stands for innovative urban living in the city. An extraordinary infrastructure with all social facilities is emerging. The up-and-coming neighborhood with its state-of-the-art offices, schools, the campus, kindergartens and health centers offers everything to enjoy life to the fullest – in a residential area with a low-traffic location. On the other side there are the blues and greens of the Prater with its floodplains and the river Danube. A huge recreational area just on your doorstep. An up-to-date urban quarter invites you to take a deep breath.

### best network ever

Perfect connection to public means of transport, subways U1 and U2, tramway no. 5 and O. The junction Praterstern offers more connections to public means of transport, and even the airport can be reached within 20 minutes by means of the railway line S-Bahn. The location of the Taborama could not be better.

### i am on the island

Just next to you: Vienna's most popular recreational area, the island on the Danube, Donauinsel. A recreational paradise for boat or bicycle trips, swimming, relaxing on meadows and in four public summer baths.

### flowers of the prater for your relax

It is with a good reason that the floodland of the Prater is said to be a natural treasure which has contributed to convert Vienna into the most liveable city, a title the city won for the  $10^{\rm th}$  time. Use the 6 km² big "green lung" of the city to take a deep breath.