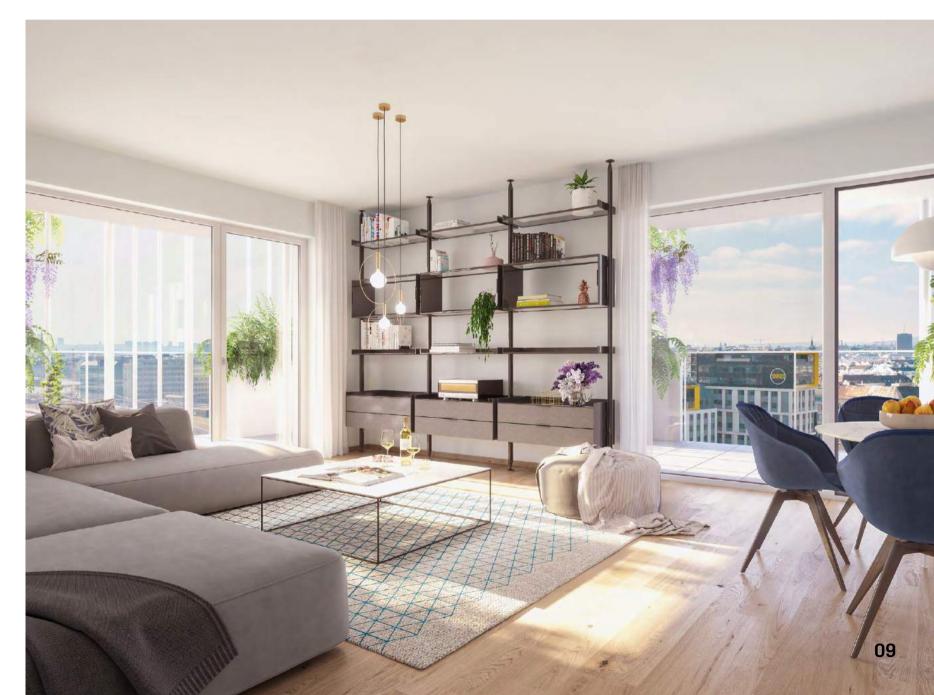

### DESIGN SUGGESTIONS

(Dimensions might vary slightly)

TOP 206, 19<sup>th</sup> floor 4 rooms 97 m<sup>2</sup> living space with 45 m<sup>2</sup> balcony

Holidays without booking? There is nothing better. You will just love the pool at the rooftop of the Taborama as well as you will be enjoying the panorama view across Vienna's roofs, the Danube and the famous sights of the city. As you can see - on our end taking a breath is on top.