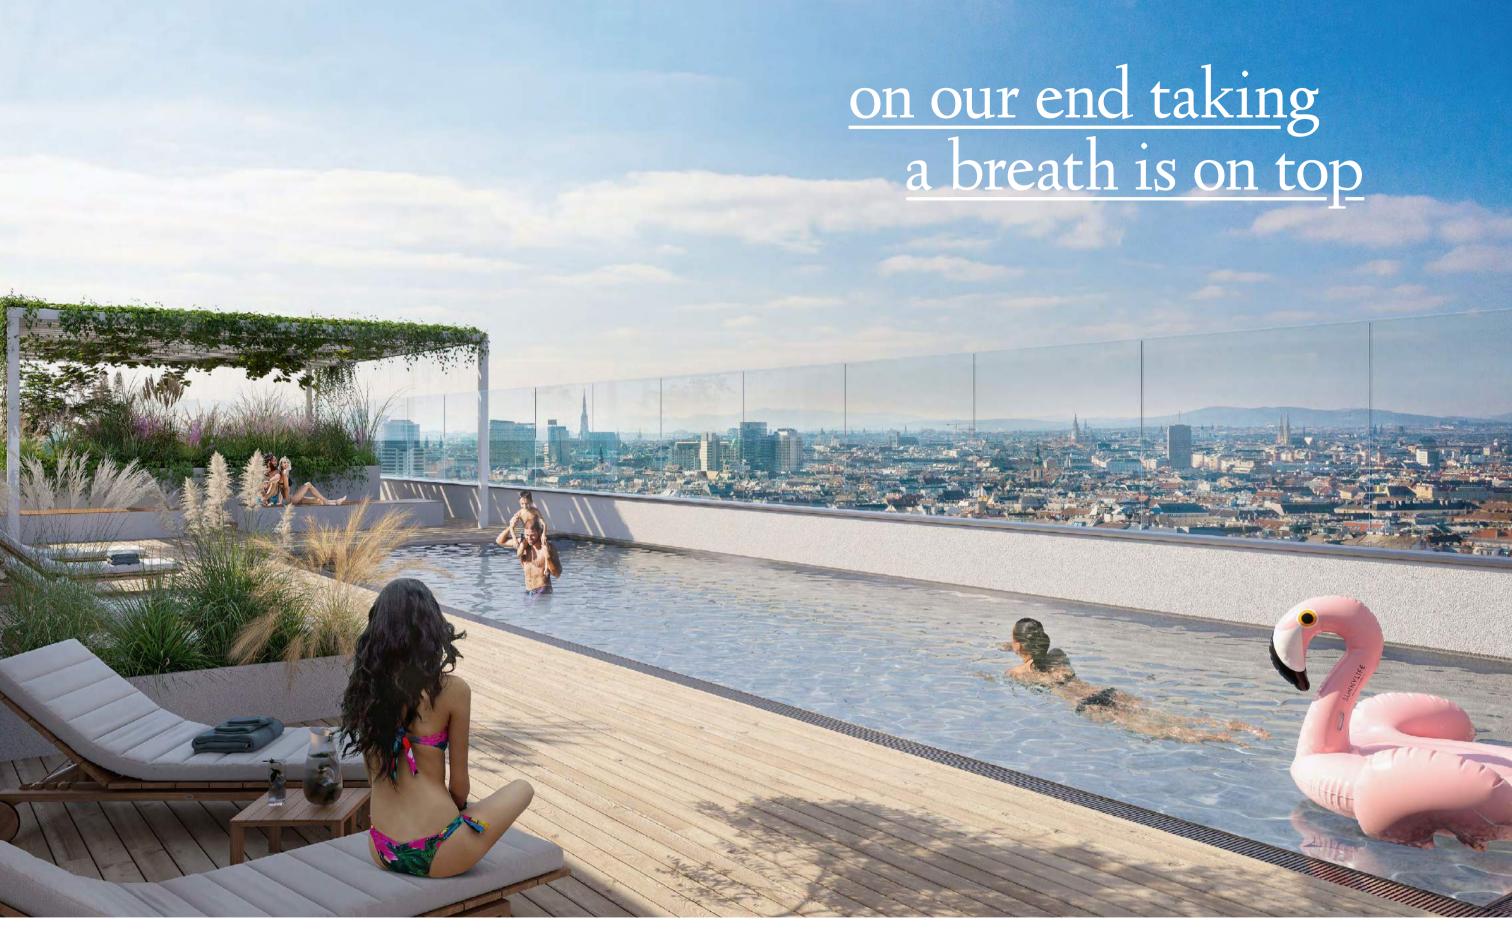

### rooftop pool

The rooftop pool, an area that offers activity and relax at any time. Enjoy both, the stimulating water and the meditative panorama of Vienna.

### DESIGN SUGGESTIONS

(Dimensions might vary slightly)

TOP 206, 19<sup>th</sup> floor 4 rooms 97 m<sup>2</sup> living space with 45 m<sup>2</sup> balcony

Holidays without booking? There is nothing better. You will just love the pool at the rooftop of the Taborama as well as you will be enjoying the panorama view across Vienna's roofs, the Danube and the famous sights of the city. As you can see - on our end taking a breath is on top.