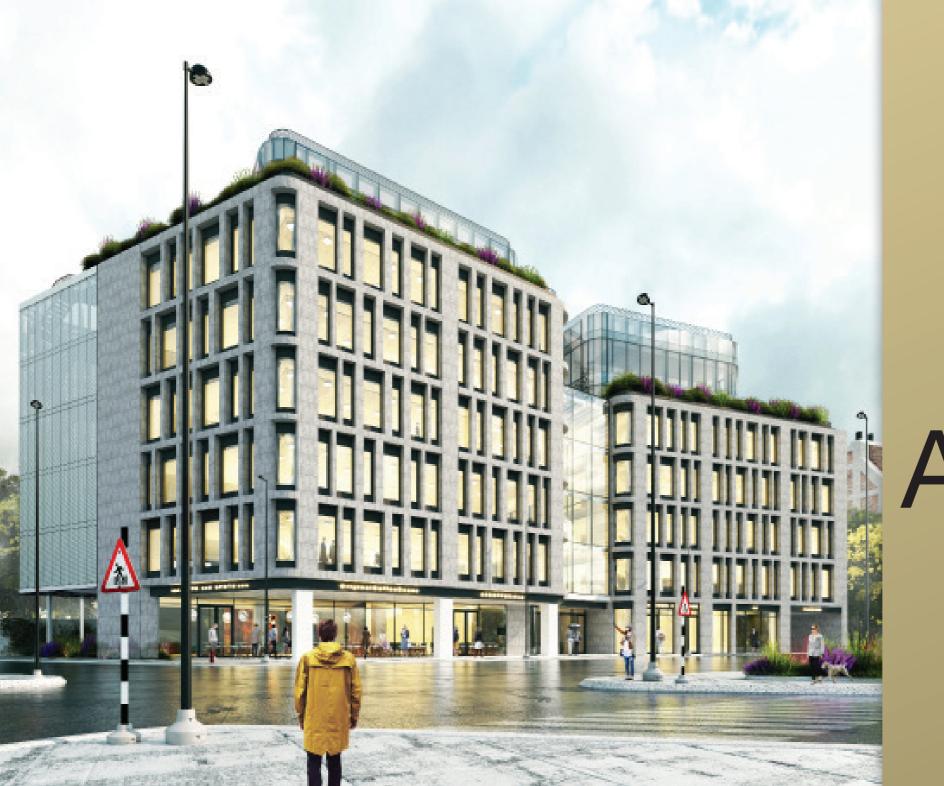

## Arghezi a perfect business opportunity in the heart of Bucharest

.

## **Project Overview**

Arghezi 4 is to become a **boutique office building** in the very heart of Bucharest, only a few steps away from Universității Square.

The building will enjoy **great visibility** due to its **excellent corner location** and **unique architecture** that combines the new and the old, traditional and modernity.

The future office building will provide 7,533 sqm gross lettable area (GLA) of Class A office space on seven floors and 421 sqm GLA retail facilities on the ground floor.

A total number of 100 underground parking spaces spread over three underground levels will be available for the office tenants.