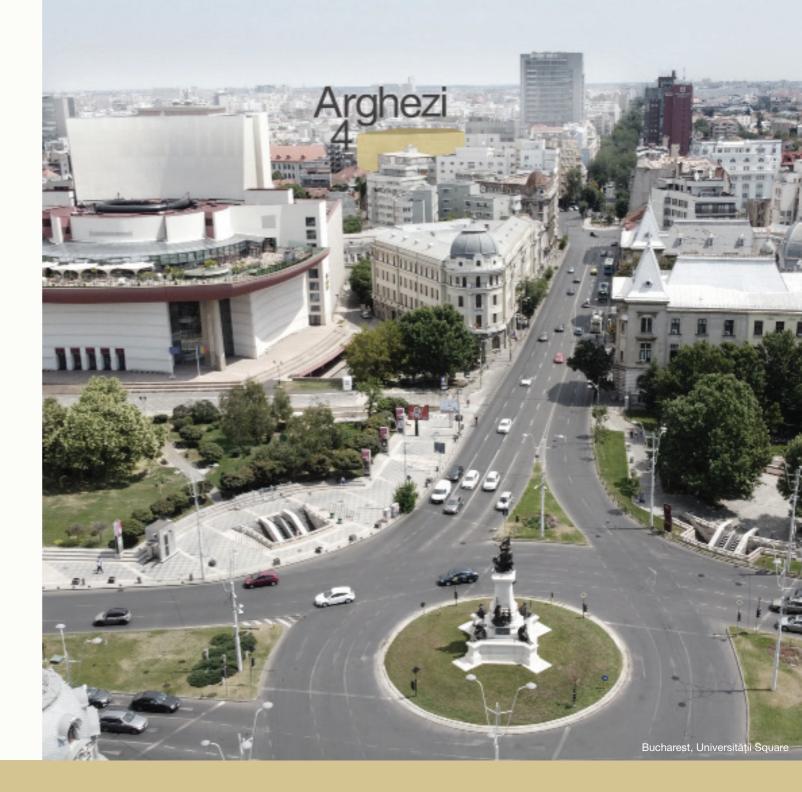

## Location

The project has the advantage of a **perfect** connection to all means of public transport (subway, bus, trolleybus, tram) and is easily accessible by car from any part of the city.

**Arghezi 4** is located in a less than 10 minutes walking distance from the Old Town and its surrounding landmarks of the Romanian capital such as the National Theatre, the University, the National Bank, the National Museum of Romanian History and Calea Victoriei, probably the most famous street of the city.