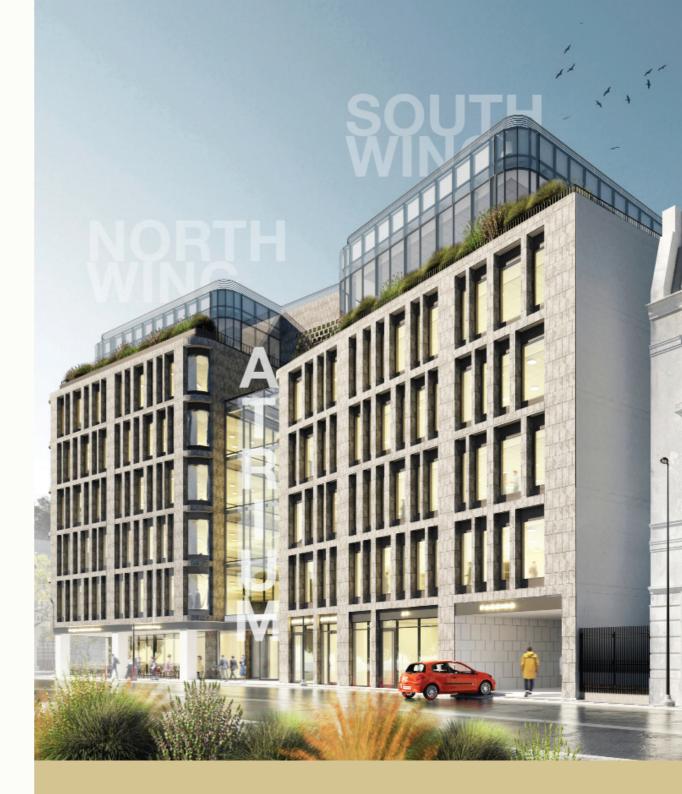

## **Project Overview**

Arghezi 4 is to become a **boutique office building** in the very heart of Bucharest, only a few steps away from Universității Square.

The building will enjoy **great visibility** due to its **excellent corner location** and **unique architecture** that combines the new and the old, traditional and modernity.

The future office building will provide 7,533 sqm gross lettable area (GLA) of Class A office space on seven floors and 421 sqm GLA retail facilities on the ground floor.

A total number of 100 underground parking spaces spread over three underground levels will be available for the office tenants.

#### Future developments

- 1 Tirlac Tower Casa Mariu Decia 1 Palatul Stirbel Tandem Office Mile Offices
- 7 Doamnel

| NORTH<br>WING |            |            | CENTRAL<br>ATRIUM            | SOUTH<br>WING |            |            |
|---------------|------------|------------|------------------------------|---------------|------------|------------|
| 161<br>sqm    | 284<br>sqm |            | 6F<br>exclusive<br>top floor |               | 528<br>sqm | 78<br>sqm  |
| 65<br>sqm     | 460<br>sqm |            | 5F<br>exclusive<br>floor     |               | 612<br>sqm | 182<br>sqm |
| 6<br>sqm      | 495<br>sqm |            | 4F                           |               | 804<br>sqm | 31<br>sqm  |
| 6<br>sqm      | 495<br>sqm |            | ЗF                           |               | 804<br>sqm | 31<br>sqm  |
| 6<br>sqm      | 495<br>sqm |            | 2F                           |               | 803<br>sqm | 31<br>sqm  |
| 6<br>sqm      | 484<br>sqm | _          | 1F<br>typical floor          | _             | 817<br>sqm | 31<br>sqm  |
| 113<br>sqm    | _          | 285<br>sqm | GF                           | 136<br>sqm    | 452<br>sqm | 317<br>sqm |