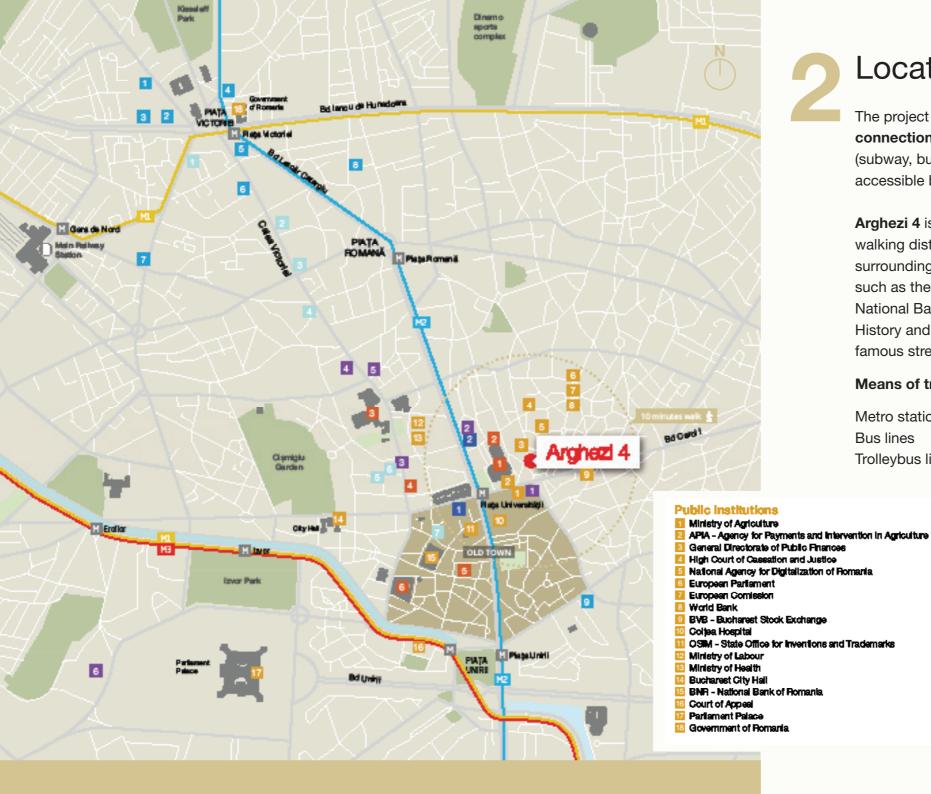

## Location

The project has the advantage of a **perfect** connection to all means of public transport (subway, bus, trolleybus, tram) and is easily accessible by car from any part of the city.

**Arghezi 4** is located in a less than 10 minutes walking distance from the Old Town and its surrounding landmarks of the Romanian capital such as the National Theatre, the University, the National Bank, the National Museum of Romanian History and Calea Victoriei, probably the most famous street of the city.

#### Means of transport within reach

| Metro station    | 3' walking |
|------------------|------------|
| Bus lines        | 1' walking |
| Trolleybus lines | 1' walking |

#### **Cultural Institutions** 1 TNB - Bucharest National Theatre 2 ARCUB 3 National Museum of Art. Odeon Theatre

5 Cărturești Carușal 6 National Museum of History

### Hotels

1 K&K Hotel Elisabeta 2 Intercontinental 3 Novotel 4 Radisson 5 Hilton 6 JW Marriott Parkings

1 University Parking Intercontinental Parking

- Existing office buildings 1 Tower Center 2 BRD 3 America House 4 Aviatorilor 8 5 Europe House 6 Victoria Center 7 The Mark
- 8 The Landmark 9 Uniri View

#### Future developments

- 1 Tirlac Tower Casa Mariu Decia 1 Palatul Stirbel Tandem Office Mile Offices
- 7 Doamnel

| NORTH<br>WING |            |            | CENTRAL<br>ATRIUM            | SOUTH<br>WING |            |            |
|---------------|------------|------------|------------------------------|---------------|------------|------------|
| 161<br>sqm    | 284<br>sqm |            | 6F<br>exclusive<br>top floor |               | 528<br>sqm | 78<br>sqm  |
| 65<br>sqm     | 460<br>sqm |            | 5F<br>exclusive<br>floor     |               | 612<br>sqm | 182<br>sqm |
| 6<br>sqm      | 495<br>sqm |            | 4F                           |               | 804<br>sqm | 31<br>sqm  |
| 6<br>sqm      | 495<br>sqm |            | ЗF                           |               | 804<br>sqm | 31<br>sqm  |
| 6<br>sqm      | 495<br>sqm |            | 2F                           |               | 803<br>sqm | 31<br>sqm  |
| 6<br>sqm      | 484<br>sqm | _          | 1F<br>typical floor          | _             | 817<br>sqm | 31<br>sqm  |
| 113<br>sqm    | _          | 285<br>sqm | GF                           | 136<br>sqm    | 452<br>sqm | 317<br>sqm |