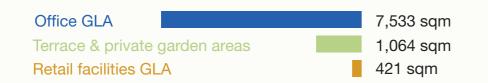

The future office building will provide 7,533 sqm gross lettable area (GLA) of Class A office space on seven floors and 421 sqm GLA retail facilities on the ground floor.

A total number of 100 underground parking spaces spread over three underground levels will be available for the office tenants.