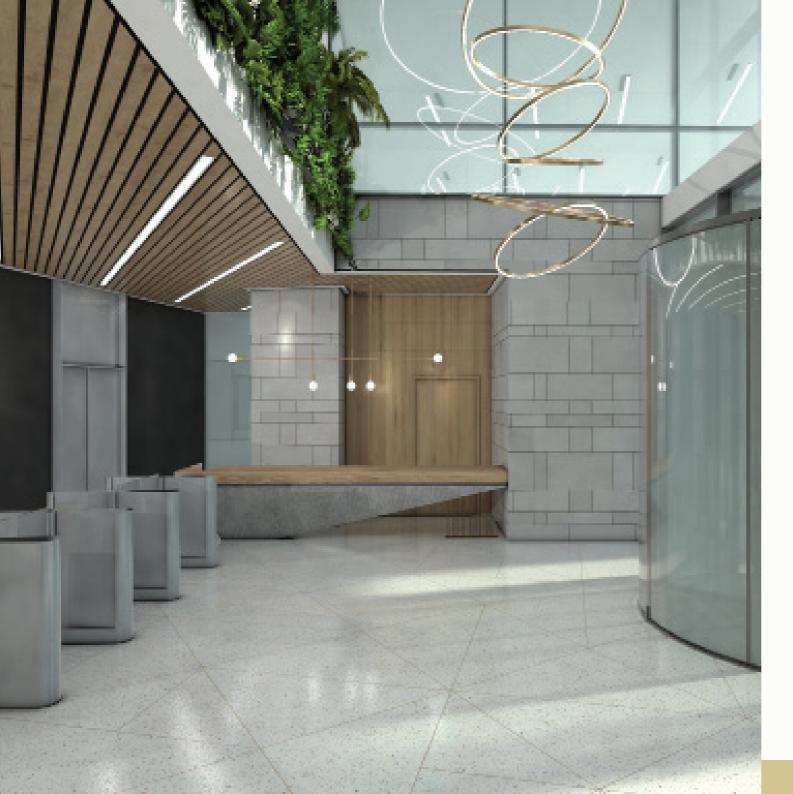

- Building Management System
- ▶ 2.8m clear floor height
- Openable windows
- Port Technology Elevator System
- Raised floors
- Suspended ceiling
- Access Control System
- CCTV monitoring of all access points to the building
- 24-hours security
- Mechanical ventilation
- LED lighting system
- Electrical car charging
- Bike racks
- Showers & lockers for bikers
- Green terraces on each floor
- Private exterior garden on ground floor
- Greenery within interior common areas
- LEED Certification